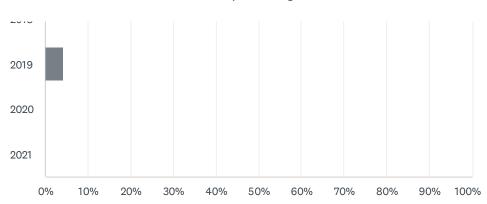

## Q4 Police Department?

Answered: 141 Skipped: 0

| ANSWER CHOICES  | RESPONSES |     |
|-----------------|-----------|-----|
| East Providence | 0.00%     | 0   |
| Providence      | 0.00%     | 0   |
| Newport         | 0.00%     | 0   |
| Cranston        | 0.00%     | 0   |
| Portsmouth      | 0.00%     | 0   |
| North Kingston  | 0.00%     | 0   |
| East Greenwich  | 0.00%     | 0   |
| Warwick         | 0.00%     | 0   |
| State           | 0.00%     | 0   |
| Pawtucket       | 100.00%   | 141 |
| Johnston        | 0.00%     | 0   |
| Tiverton        | 0.00%     | 0   |
| TOTAL           |           | 141 |