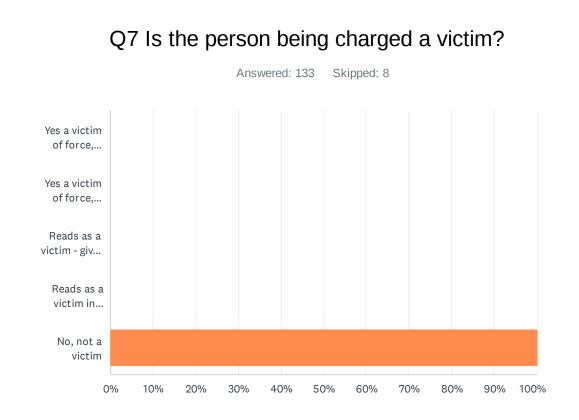

## Q6 Is the person being charged a:

| ANSWER CHOICES RESPONS                                                                      |         | ES  |
|---------------------------------------------------------------------------------------------|---------|-----|
| Yes a victim of force, fraud, coercion or a minor in THIS case                              | 0.00%   | 0   |
| Yes a victim of force, fraud, coercion or a minor in a PREVIOUS case                        | 0.00%   | 0   |
| Reads as a victim - giving money to someone else, wants out of the industry, etc, CURRENTLY | 0.00%   | 0   |
| Reads as a victim in PREVIOUS working conditions                                            | 0.00%   | 0   |
| No, not a victim                                                                            | 100.00% | 133 |
| TOTAL                                                                                       |         | 133 |