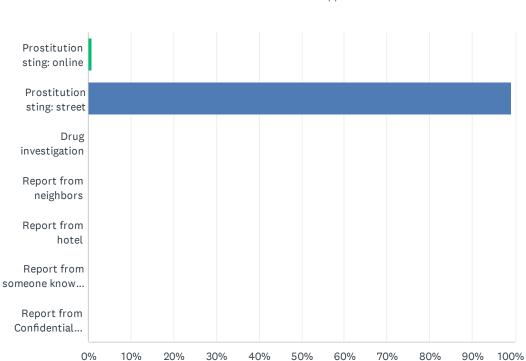

Q10 How did this case originate?

# Answered: 133 Skipped: 8

| ANSWER CHOICES                         | RESPONSES |     |
|----------------------------------------|-----------|-----|
| Prostitution sting: online             | 0.75%     | 1   |
| Prostitution sting: street             | 99.25%    | 132 |
| Drug investigation                     | 0.00%     | 0   |
| Report from neighbors                  | 0.00%     | 0   |
| Report from hotel                      | 0.00%     | 0   |
| Report from someone known to defendant | 0.00%     | 0   |
| Report from Confidential Informant     | 0.00%     | 0   |
| TOTAL                                  |           | 133 |