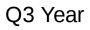

## Q2 State of Residence

Answered: 140 Skipped: 1

Answered: 141 Skipped: 0

| ANSWER CHOICES | RESPONSES |     |
|----------------|-----------|-----|
| 2000           | 34.75%    | 49  |
| 2001           | 21.99%    | 31  |
| 2002           | 11.35%    | 16  |
| 2003           | 8.51%     | 12  |
| 2004           | 4.96%     | 7   |
| 2005           | 4.26%     | 6   |
| 2006           | 5.67%     | 8   |
| 2007           | 0.00%     | 0   |
| 2008           | 0.00%     | 0   |
| 2009           | 2.13%     | 3   |
| 2010           | 1.42%     | 2   |
| 2011           | 0.00%     | 0   |
| 2012           | 0.00%     | 0   |
| 2013           | 0.00%     | 0   |
| 2014           | 0.00%     | 0   |
| 2015           | 0.00%     | 0   |
| 2016           | 0.00%     | 0   |
| 2017           | 0.71%     | 1   |
| 2018           | 0.00%     | 0   |
| 2019           | 4.26%     | 6   |
| 2020           | 0.00%     | 0   |
| 2021           | 0.00%     | 0   |
| TOTAL          |           | 141 |