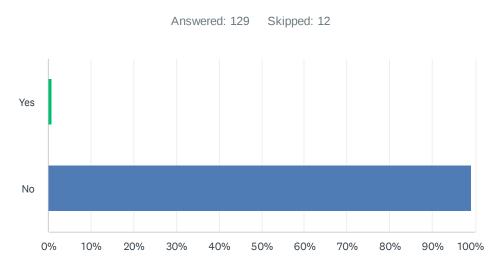

## Q12 Does this case need reviewed for police misconduct or rights violations?

| ANSWER CHOICES | RESPONSES |     |
|----------------|-----------|-----|
| Yes            | 0.78%     | 1   |
| No             | 99.22%    | 128 |
| TOTAL          |           | 129 |