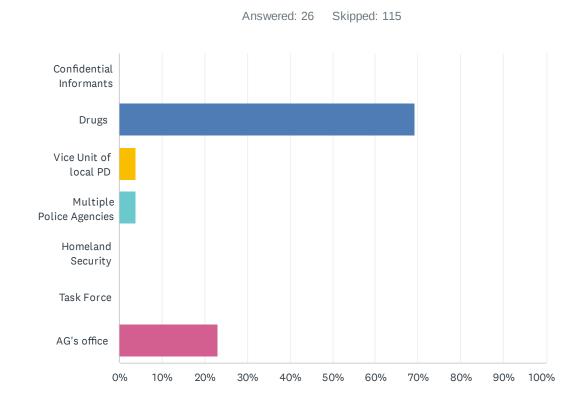

| ANSWER CHOICES           | RESPONSES |    |
|--------------------------|-----------|----|
| Confidential Informants  | 0.00%     | 0  |
| Drugs                    | 69.23%    | 18 |
| Vice Unit of local PD    | 3.85%     | 1  |
| Multiple Police Agencies | 3.85%     | 1  |
| Homeland Security        | 0.00%     | 0  |
| Task Force               | 0.00%     | 0  |
| AG's office              | 23.08%    | 6  |
| Total Respondents: 26    |           |    |