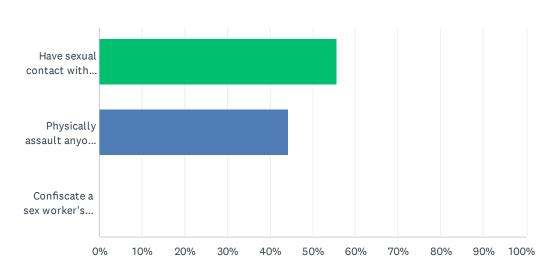

## Q11 Did the police:

Answered: 9 Skipped: 132

| ANSWER CHOICES                                                                                         | RESPONSES |   |
|--------------------------------------------------------------------------------------------------------|-----------|---|
| Have sexual contact with any worker or victim in this case                                             | 55.56%    | 5 |
| Physically assault anyone in this case (not including regular handcuffing)                             | 44.44%    | 4 |
| Confiscate a sex worker's money (not including checking it with their belongings when they go to jail) | 0.00%     | 0 |
| Total Respondents: 9                                                                                   |           |   |