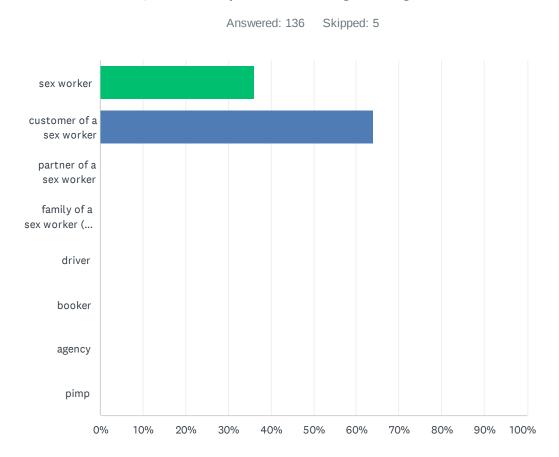

| ANSWER CHOICES                       | RESPONSES |    |
|--------------------------------------|-----------|----|
| sex worker                           | 36.03%    | 49 |
| customer of a sex worker             | 63.97%    | 87 |
| partner of a sex worker              | 0.00%     | 0  |
| family of a sex worker (non partner) | 0.00%     | 0  |
| driver                               | 0.00%     | 0  |
| booker                               | 0.00%     | 0  |
| agency                               | 0.00%     | 0  |
| pimp                                 | 0.00%     | 0  |
| Total Respondents: 136               |           |    |