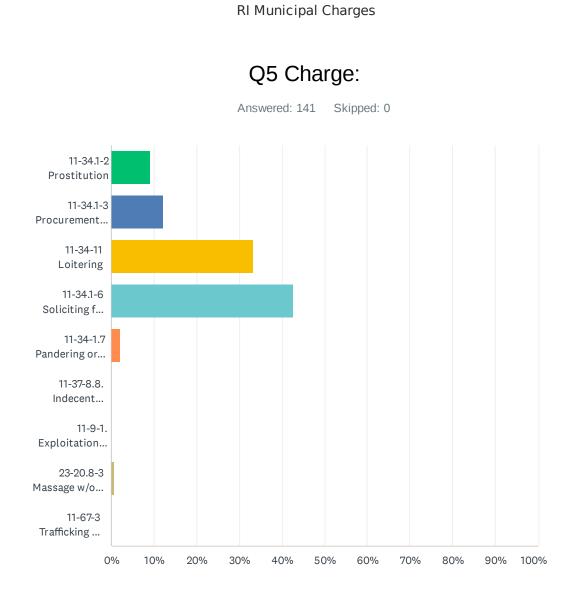

| ANSWER CHOICES                                                                  | RESPONSES |     |
|---------------------------------------------------------------------------------|-----------|-----|
| 11-34.1-2 Prostitution                                                          | 9.22%     | 13  |
| 11-34.1-3 Procurement (customers)                                               | 12.06%    | 17  |
| 11-34-11 Loitering                                                              | 33.33%    | 47  |
| 11-34.1-6 Soliciting from a motor vehicle                                       | 42.55%    | 60  |
| 11-34-1.7 Pandering or Permitting (includes transporting, inducing, interstate) | 2.13%     | 3   |
| 11-37-8.8. Indecent solicitation of a child                                     | 0.00%     | 0   |
| 11-9-1. Exploitation for commercial or immoral purposes (children)              | 0.00%     | 0   |
| 23-20.8-3 Massage w/o license                                                   | 0.71%     | 1   |
| 11-67-3 Trafficking of Person for Forced Labor                                  | 0.00%     | 0   |
| TOTAL                                                                           |           | 141 |